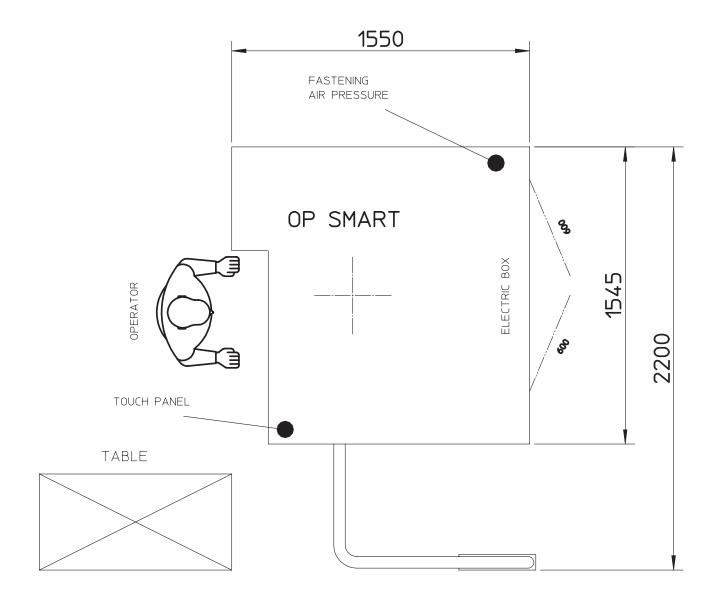

## AUTOMATIC SEWING SYSTEMS OP SMART

| Specification   | Value      |
|-----------------|------------|
| Air pressure    | 6 bar      |
| Air consumption | 200 NI/min |
| Absorbed power  | 2 Kw       |
| Max. Production | 35 Dz/hr   |