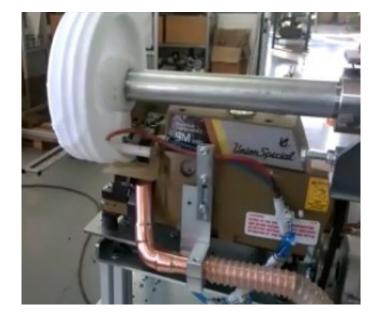

|
| Air consumption | 200 NI/min |
| Absorbed power  | 2 Kw       |
| Max. Production | 35 Dz/hr   |

| Features                                                                                 |  |
|------------------------------------------------------------------------------------------|--|
| Patented seaming system Santoni FlatLock                                                 |  |
| Working with "ready to use" elastic bands produced on Santoni Seamless knitting machines |  |
| •Option for automatic linking to a toe closer                                            |  |
| Elastic band application also on pantyhose coming from warp knitting                     |  |

Applicazioni: Underwear, Sportswear, Swimwear, Medical Textiles, Technical Textiles.

## SANTONI FLATLOCK SEAMING