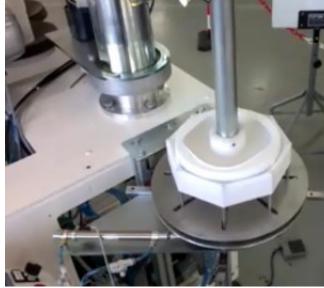

|
| Air consumption | 200 NI/min |
| Absorbed power  | 2 Kw       |
| Max. Production | 35 Dz/hr   |

| Features                                                                                 |  |
|------------------------------------------------------------------------------------------|--|
| Patented seaming system Santoni FlatLock                                                 |  |
| Working with "ready to use" elastic bands produced on Santoni Seamless knitting machines |  |
| •Option for automatic linking to a toe closer                                            |  |
| Elastic band application also on pantyhose coming from warp knitting                     |  |

Applicazioni: Underwear, Sportswear, Swimwear, Medical Textiles, Technical Textiles.

## SANTONI FLATLOCK SEAMING