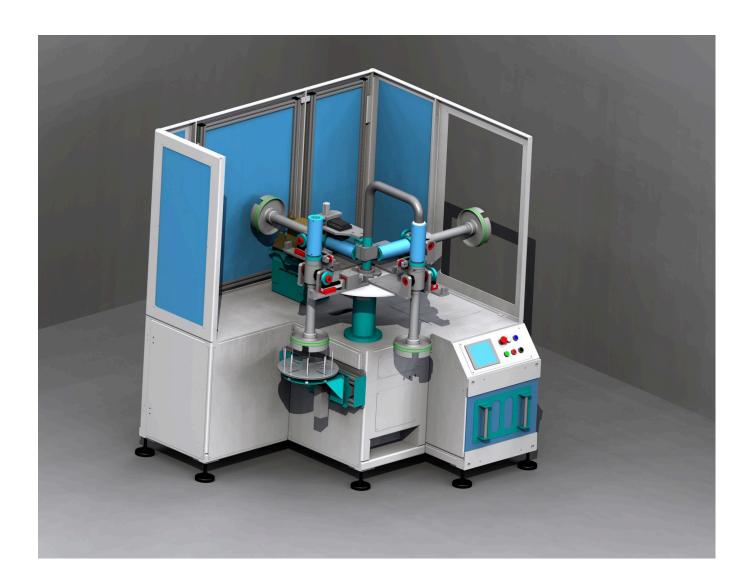

## **AUTOMATIC SEWING SYSTEMS**

AUTOMATIC SYSTEM FOR ELASTIC BAND SEAMING ON "ONE PIECE" PANTYHOSE AND HOLD-UPS

**OP SMART** 

## AUTOMATIC SEWING SYSTEMS OP SMART

Automatic system for elastic band seaming on "ONE PIECE" pantyhose and hold-ups.